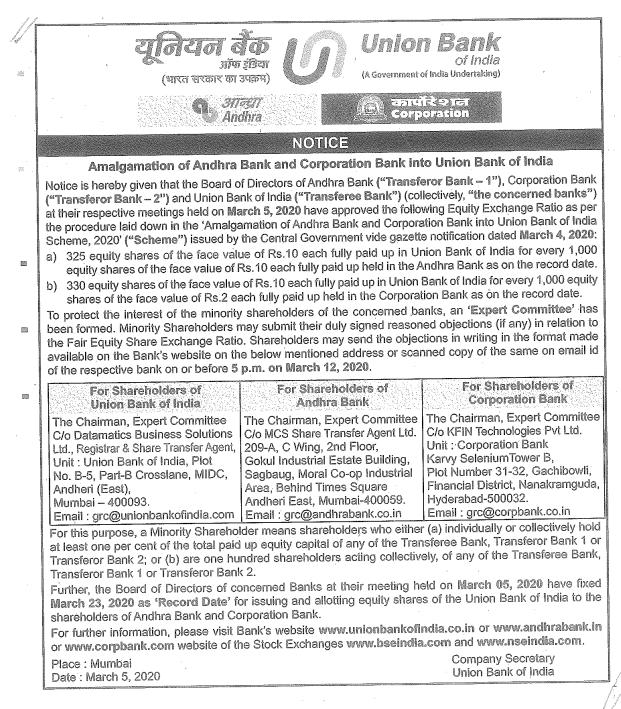

## NOTICE

#### Amalgamation of Andhra Bank and Corporation Bank into Union Bank of India

Notice is hereby given that the Board of Directors of Andhra Bank ("Transferor Bank - 1"), Corporation Bank ("Transferor Bank - 2") and Union Bank of India ("Transferee Bank") (collectively, "the concerned banks") at their respective meetings held on March 5, 2020 have approved the following Equity Exchange Ratio as per the procedure laid down in the 'Amalgamation of Andhra Bank and Corporation Bank into Union Bank of India Scheme, 2020' ("Scheme") issued by the Central Government vide gazette notification dated March 4, 2020:

- a) 325 equity shares of the face value of Rs.10 each fully paid up in Union Bank of India for every 1,000 equity shares of the face value of Rs.10 each fully paid up held in the Andhra Bank as on the record date.
- b) 330 equity shares of the face value of Rs.10 each fully paid up in Union Bank of India for every 1,000 equity shares of the face value of Rs.2 each fully paid up held in the Corporation Bank as on the record date.

To protect the interest of the minority shareholders of the concerned banks, an 'Expert Committee' has been formed. Minority Shareholders may submit their duly signed reasoned objections (*if any*) in relation to the Fair Equity Share Exchange Ratio. Shareholders may send the objections in writing in the format made available on the Bank's website on the below mentioned address or scanned copy of the same on email id of the respective bank on or before **5 p.m. on March 12, 2020**.

| For Shareholders of Union Bank of India | For Shareholders of Andhra Bank       | For Shareholders of Corporation Bank |
|-----------------------------------------|---------------------------------------|--------------------------------------|
| The Chairman, Expert Committee          | The Chairman, Expert Committee        | The Chairman, Expert Committee       |
| C/o Datamatics Business Solutions Ltd., | C/o MCS Share Transfer Agent Ltd.     | C/o KFIN Technologies Pvt. Ltd.      |
| Registrar & Share Transfer Agent,       | C Wing, 209-A, 2 <sup>nd</sup> Floor, | Unit: Corporation Bank               |
| Unit: Union Bank of India,              | Gokul Industrial Estate Building,     | Karvy SeleniumTower B,               |
| Plot No. B-5, Part-B Crosslane,         | Sagbaug, Moral Co-op Industrial       | Plot Number 31- 32,                  |
| MIDC, Andheri (East),                   | Area, Behind Times Square,            | Gachibowli, Financial District,      |
| Mumbai - 400093.                        | Andheri East, Mumbai-400059.          | Nanakramguda, Hyderabad - 500 032.   |
| Email: grc@unionbankofindia.com         | Email: grc@andhrabank.co.in           | Email: grc@corpbank.co.in            |

For this purpose, a **Minority Shareholder** means shareholders who either (a) individually or collectively hold at least one per cent of the total paid up equity capital of any of the Transferee Bank, Transferor Bank 1 or Transferor Bank 2; or (b) are one hundred shareholders acting collectively, of any of the Transferee Bank, Transferor Bank 1 or Transferor Bank 2.

Further, the Board of Directors of concerned Banks at their meeting held on March 05, 2020 have fixed March 23, 2020 as 'Record Date' for issuing and allotting equity shares of the Union Bank of India to the shareholders of Andhra Bank and Corporation Bank.

For further information, please visit Bank's website <u>www.unionbankofindia.co.in</u> or <u>www.corpbank.com</u> or <u>www.andhrabank.in or</u> website of the Stock Exchanges <u>www.bseindia.com</u> and <u>www.nseindia.com</u>.

Place: Mumbai Date: March 5, 2020 Company Secretary Union Bank of India